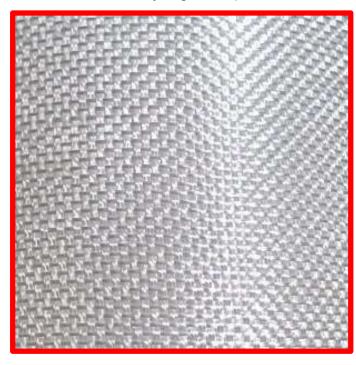

## S-Glass Fiberglass: Premium Grade

- S-Glass Fiberglass has a 1400°F / 760°C continuous rating while providing high insulation value & excellent personnel protection.
- Very good abrasion resistance and tensile strength.
- S-Glass is a stronger and stiffer version of E-Glass and a higher modulus of elasticity (improved impact resistance over E-glass).
- S-Glass fabric is a very bright white color.

1400°F / 760°C continuous rating, high insulation value & excellent personnel protection

| Very High Temperature & Heat Resistant<br>S-Glass Fiberglass Cloth Roll Fabric |               |                       |                      |
|--------------------------------------------------------------------------------|---------------|-----------------------|----------------------|
| Part Number                                                                    | Weight oz/yd² | Roll Width<br>In / cm | Thickness<br>In / mm |
| F-SFG-3260-19                                                                  | 19            | 60 / 152              | .032 / .81           |