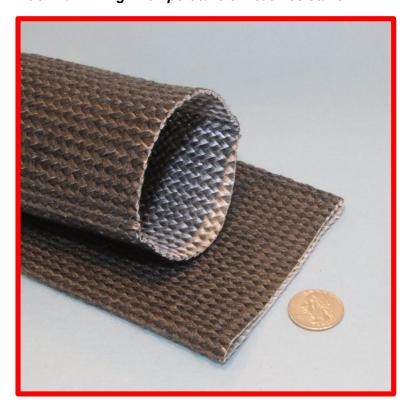

## Braided Fiberglass Vehicle Truck Engine Exhaust Pipe Sleeve 1200°F / 648°C: Continuous Rating – Higher Temperature for Shorter Periods BlackMax™ High Temperature & Heat Resistant

- 1/16" wall thickness
- Acrylic saturant added for enhanced ease of handling and anti-fray

Designed as a protection sleeve for truck & generator engine exhaust piping.

Easy to cut and maintains its end shape for ease of installation. Easily secured with stainless clamps.

Black color hides dirt and grime contamination.

This Product is Available By The Foot